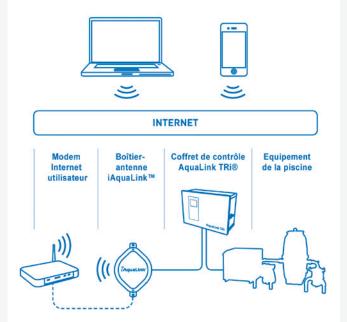

### **AquaLink TRi®**

Pool automation means controlling all your swimming pool equipment remotely (filtration, water treatment, heating, lighting, cleaning, water features, etc.). The AquaLink TRi<sup>®</sup> unit is the central component of the pool and assures connection between the various equipment systems. In this way you can control them and operate them very easily from your smartphone, tablet or computer.

## Rule your pool with a rod of iron

You can connect all your pool equipment (Zodiac<sup>®</sup> or other makes) to your AquaLink TRi<sup>®</sup> unit (filtration, water treatment, heating, lighting, cleaning, water features, etc.) and by so doing take control of it extremely easily.